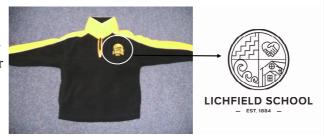

## Dear Parents/Caregivers

We will be sending off a bulk order for Lichfield School polar fleece half zip sweatshirts this term. Any parent or caregiver wishing to order one for their child/children, please complete the order form below and return it to the school office by Friday, 5 April. **These are not a compulsory school uniform item.** The cost of the sweatshirts are \$60.00 each.

We have samples in the office, Sizes 4 to 14. Feel free to contact the office if you need us to size up your child. It would pay to order a size up if you want to use this for next season as well.

Wednesday, 6 March 2024